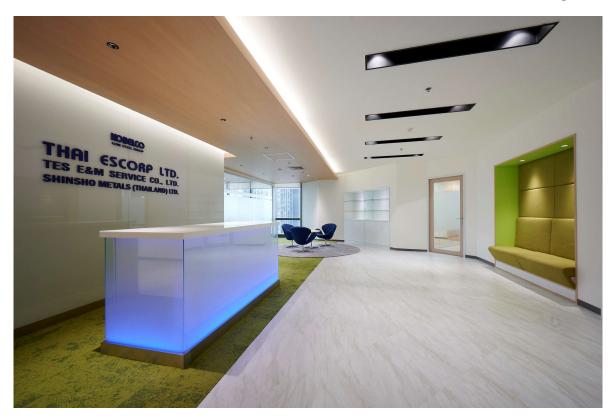

# Relocation of Bangkok Office

August 1, 2022

Our Bangkok office have relocated from 21st floor to 18th floor in the same building.

We will spare no effort to challenge toward the creation of new values to achieve further growth as "A trading company that supports manufacturing for tomorrow and contributes to society" making use of diversity under the new environment.

#### <Details>

**New Address:** 

1126/2 Vanit Bldg.II, 18th Floor, New Phetchaburi Road,

Makkasan, Ratchathewi, Bangkok 10400

(Room 1801-2: Thai Escorp Ltd., Room 1803: TES E&M Service Co., Ltd.

Room 1804: Shinsho Metals (Thailand) Limited.)